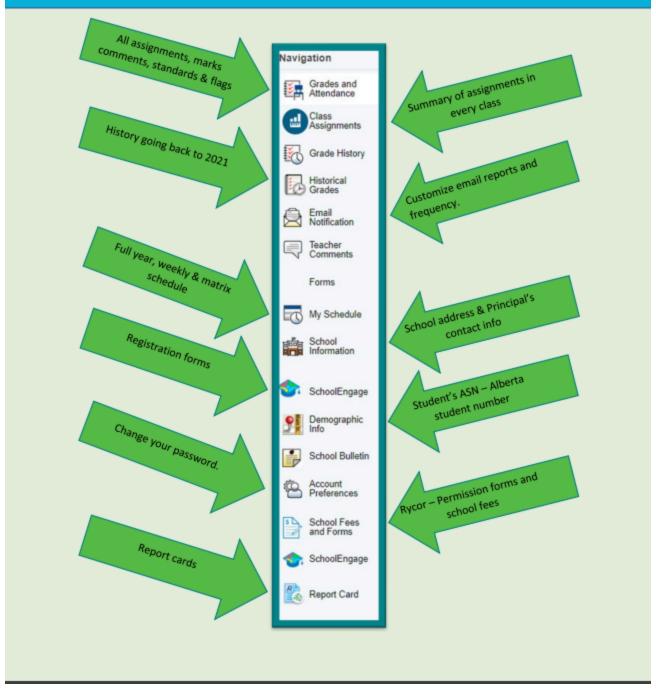

# **POWER SCHOOL WEB BROWSER**

Although the PowerSchool APP is convenient it does not offer everything the web browser does. View the advantages below and <u>Click Here</u> to check it out.

# **PowerSchool Parent Portal**

Web browser advantages

View the outcomes for each assignment, scores, comments, flags and final grade calculations.