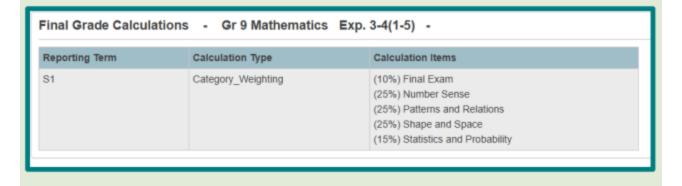

# **POWER SCHOOL WEB BROWSER**

Although the PowerSchool APP is convenient it does not offer everything the web browser does. View the advantages below and <u>Click Here</u> to check it out.

# **PowerSchool Parent Portal**

Web browser advantages

View the outcomes for each assignment, scores, comments, flags and final grade calculations.