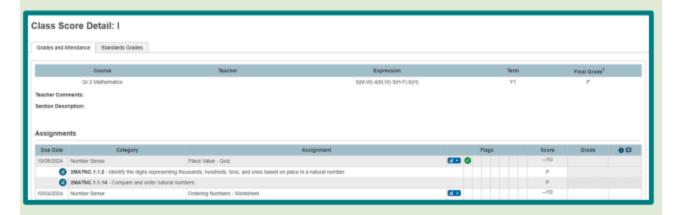

# **POWER SCHOOL WEB BROWSER**

Although the PowerSchool APP is convenient it does not offer everything the web browser does. View the advantages below and <u>Click Here</u> to check it out.

# **PowerSchool Parent Portal**

Web browser advantages

View the outcomes for each assignment, scores, comments, flags and final grade calculations.