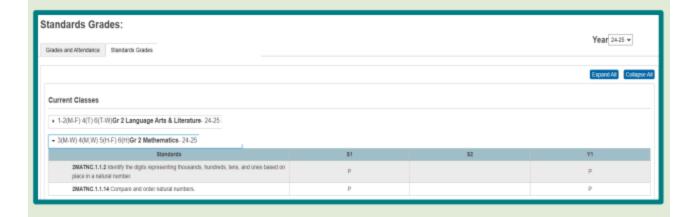

# **POWER SCHOOL WEB BROWSER**

Although the PowerSchool APP is convenient it does not offer everything the web browser does. View the advantages below and <u>Click Here</u> to check it out.

# **PowerSchool Parent Portal**

Web browser advantages

View the outcomes for each assignment, scores, comments, flags and final grade calculations.